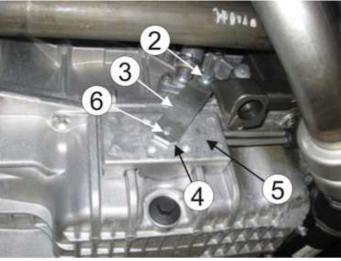

The bracket is to be mounted in the free threaded hole (1).

Fit the enclosed bolt (2) with lock washer and bracket (3). **Note!** The end with the cut corners (4) towards the heater. **Do not tighten the bolt.** 

Apply the supplied DEFA Heat Sink Compound on the heater's contact surfaces.

Fit the heater (5), adjust the bracket so that the lug of the heater fits the hole (6) on the bracket.

Tighten the bolt (2) for the bracket, and make sure the heater is properly fastened.