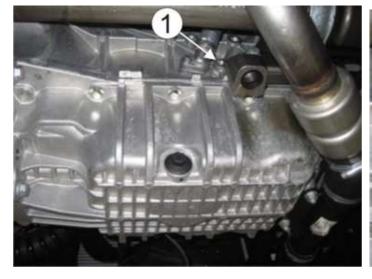

## Note! This is an oil heater which preheats the oil, not the coolant.

Remove the engine compartment undertray.

The heater is to be mounted on the **F**-side of the oil sump.

Thoroughly clean the area where the heater is to be placed.

The bracket is to be mounted in the free threaded hole (1).

Fit the enclosed bolt (2) with lock washer and bracket (3). **Note!** The end with the cut corners (4) towards the heater. **Do not tighten the bolt.** 