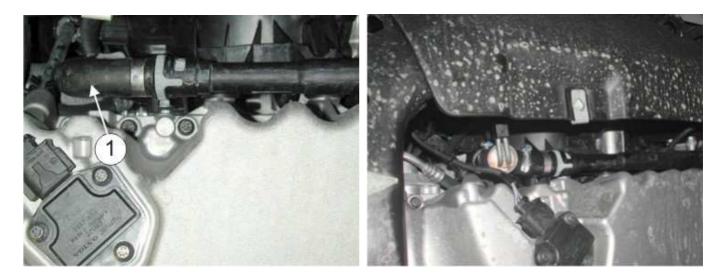

## **INSTALLATION:**

Use heater no. 702 in H. Mounting time: A

Dismount the engine compartment undertray.

Cut the hose (1) as close to the angle as possible. Note! Minimum 45mm from the pipe.

Fit the hose end from the pipe (2) onto the lower heater outlet.