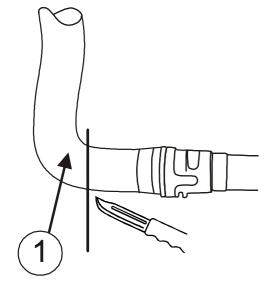

## **INSTALLATION:**

Use heater no. 702 in H. Mounting time: A

Dismount the engine compartment undertray.

Cut the hose (1) as close to the angle as possible. Note! Minimum 45mm from the pipe.

Fit the hose end from the pipe (2) onto the lower heater outlet.