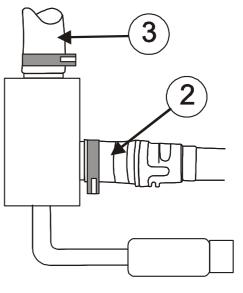

## **INSTALLATION:**

Use heater no. 702 in H. Mounting time: A

Dismount the engine compartment undertray.

Cut the hose (1) as close to the angle as possible. Note! Minimum 45mm from the pipe.

Fit the hose end from the pipe (2) onto the lower heater outlet.

Adapt the hose (3) and fit it to the other heater outlet.

Top up with the coolant specified by the car manufacturer, and bleed the cooling system in accordance with the vehicle/car manufacturers specifications.