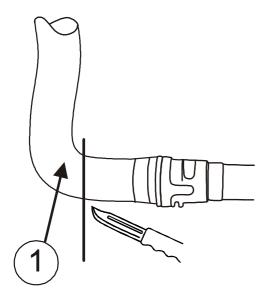

## INSTALLATION:

Use heater no. 702 in H. Mounting time: A

Dismount the engine compartment undertray.

Cut the hose (1) as close to the angle as possible. Note! Minimum 45mm from the pipe.

Fit the hose end from the pipe (2) onto the lower heater outlet.