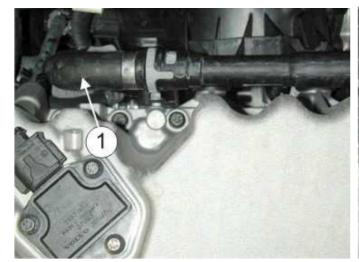

## INSTALLATION:

Use heater no. 702 in H. Mounting time: A

Dismount the engine compartment undertray.

Cut the hose (1) as close to the angle as possible. Note! Minimum 45mm from the pipe.

Fit the hose end from the pipe (2) onto the lower heater outlet.