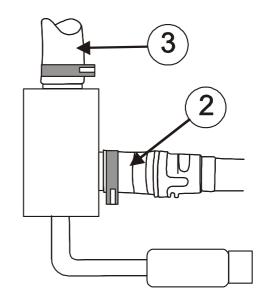

Adapt the hose (3) and fit it to the other heater outlet.

Top up with the coolant specified by the car manufacturer, and bleed the cooling system in accordance with the vehicle/car manufacturers specifications.