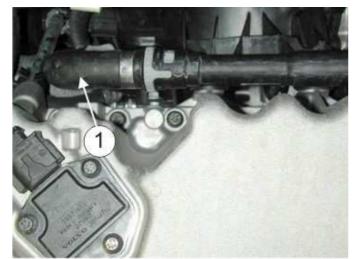

## INSTALLATION:

Use heater no. 702 in H. Mounting time: A

Dismount the engine compartment undertray.

Cut the hose (1) as close to the angle as possible. Note! Minimum 45mm from the pipe.

Fit the hose end from the pipe (2) onto the lower heater outlet.