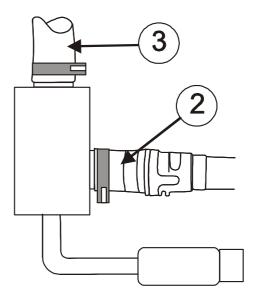

Adapt the hose (3) and fit it to the other heater outlet.

Top up with the coolant specified by the car manufacturer, and bleed the cooling system in accordance with the vehicle/car manufacturers specifications.