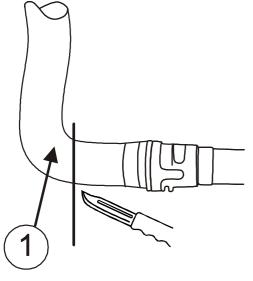

## INSTALLATION:

Use heater no. 702 in H. Mounting time: A

Dismount the engine compartment undertray.

Cut the hose (1) as close to the angle as possible. Note! Minimum 45mm from the pipe.

Fit the hose end from the pipe (2) onto the lower heater outlet.