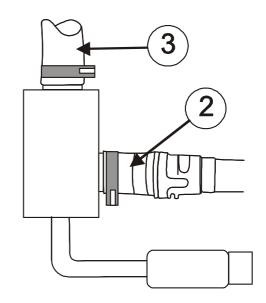

Adapt the hose (3) and fit it to the other heater outlet.

Top up with the coolant specified by the car manufacturer, and bleed the cooling system in accordance with the vehicle/car manufacturers specifications.