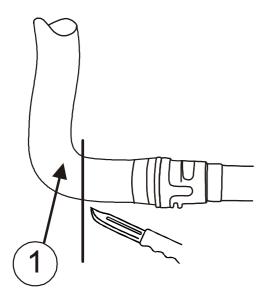

## INSTALLATION:

Use heater no. 702 in H. Mounting time: A

Dismount the engine compartment undertray.

Cut the hose (1) as close to the angle as possible. Note! Minimum 45mm from the pipe.

Fit the hose end from the pipe (2) onto the lower heater outlet.