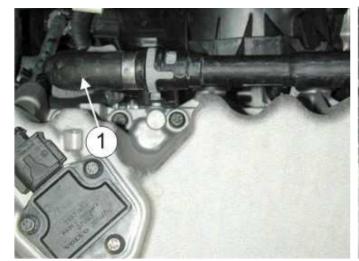

## INSTALLATION:

Use heater no. 702 in H. Mounting time: A

Dismount the engine compartment undertray.

Cut the hose (1) as close to the angle as possible. Note! Minimum 45mm from the pipe.

Fit the hose end from the pipe (2) onto the lower heater outlet.