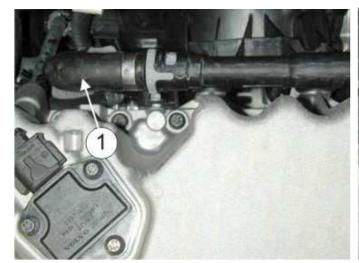

## **INSTALLATION:**

Use heater no. 702 in H. Mounting time: A

Dismount the engine compartment undertray.

Cut the hose (1) as close to the angle as possible. Note! Minimum 45mm from the pipe.

Fit the hose end from the pipe (2) onto the lower heater outlet.