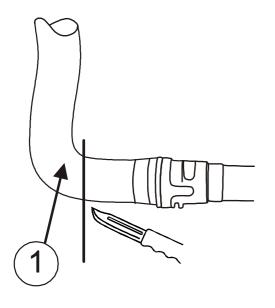

## **INSTALLATION:**

Use heater no. 702 in H. Mounting time: A

Dismount the engine compartment undertray.

Cut the hose (1) as close to the angle as possible. Note! Minimum 45mm from the pipe.

Fit the hose end from the pipe (2) onto the lower heater outlet.