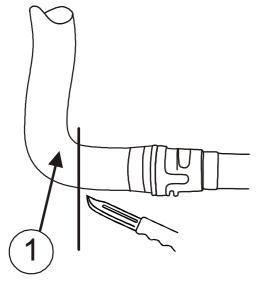

## **INSTALLATION:**

Use heater no. 702 in H. Mounting time: A

Dismount the engine compartment undertray.

Cut the hose (1) as close to the angle as possible. Note! Minimum 45mm from the pipe.

Fit the hose end from the pipe (2) onto the lower heater outlet.