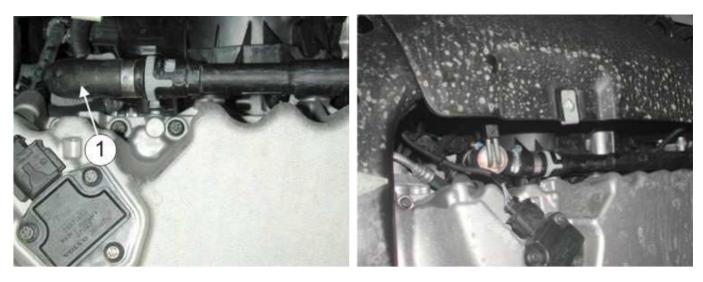

## **INSTALLATION:**

Use heater no. 702 in H. Mounting time: A

Dismount the engine compartment undertray.

Cut the hose (1) as close to the angle as possible. Note! Minimum 45mm from the pipe.

Fit the hose end from the pipe (2) onto the lower heater outlet.