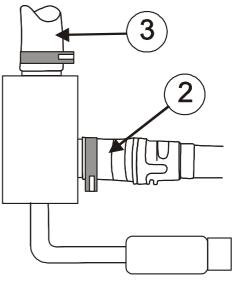

Adapt the hose (3) and fit it to the other heater outlet.

Top up with the coolant specified by the car manufacturer, and bleed the cooling system in accordance with the vehicle/car manufacturers specifications.