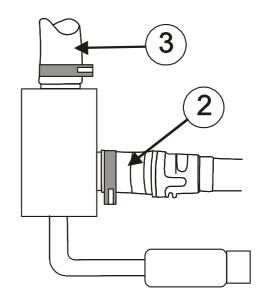

Adapt the hose (3) and fit it to the other heater outlet.

Top up with the coolant specified by the car manufacturer, and bleed the cooling system in accordance with the vehicle/car manufacturers specifications.