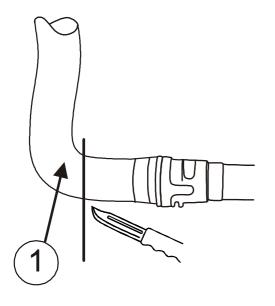

## INSTALLATION:

Use heater no. 702 in H. Mounting time: A

Dismount the engine compartment undertray.

Cut the hose (1) as close to the angle as possible. Note! Minimum 45mm from the pipe.

Fit the hose end from the pipe (2) onto the lower heater outlet.