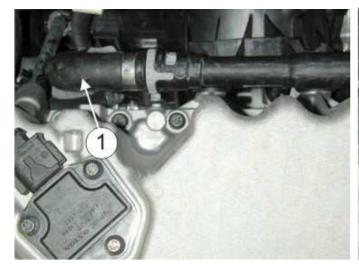

## INSTALLATION:

Use heater no. 702 in H. Mounting time: A

Dismount the engine compartment undertray.

Cut the hose (1) as close to the angle as possible. Note! Minimum 45mm from the pipe.

Fit the hose end from the pipe (2) onto the lower heater outlet.