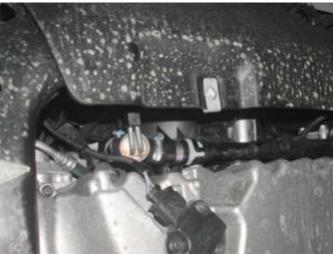

## INSTALLATION:

Use heater no. 702 in H. Mounting time: A

Dismount the engine compartment undertray.

Cut the hose (1) as close to the angle as possible. Note! Minimum 45mm from the pipe.

Fit the hose end from the pipe (2) onto the lower heater outlet.